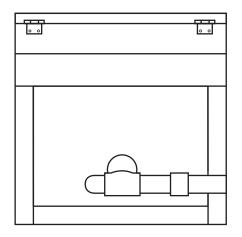

# ASP THREE BOX **COMPOST SYSTEM** JAVA'S COMPOST



## **BACK OF SYSTEM AIR PIPING**



#### AIR BLOWER\* 1/2 HORSEPOWER



\*SHOWN WITH STANDARD ROOF COVERING

### **BOXED FAN COVER FULL PROTECTION FROM WEATHER**



#### **SPECS**

## **CAPACITY**

- EACH BOX CAN COMPOST ~ 550 LBS OF FOOD
- RATIO OF CARBON (WOOD **CHIPS) TO NITROGEN** (FOOD SCRAPS) NEEDS TO **BE MAINTAINED AT ~ 1:1**
- EACH BOX WILL PRODUCE **APPROXIMATELY 1/2 TO** 2/3 OF A CUBIC YARD OF **FINISHED COMPOST**

## **DIMENSIONS**

■ EACH BOX IS 4' X 4' X 4'

#### **MATERIALS**

- PVC PIPING, PAVERS & CHOICE OF CEDAR, PLYWOOD, OR PRESSURE TREATED WOOD
- REQUIRES ELECTRICAL **HOOK UP TO POWER FAN** OR CAN BE UPGRADED TO **SOLAR**

### **PROCESSING TIME**

- TAKES ABOUT TWO MONTHS FOR MATERIAL TO **DECOMPOSE, ONCE FULL**
- MATERIAL SHOULD BE **EMPTIED, SIFTED (IF DESIRED) AND LEFT TO CURE IN AN OPEN PILE** OR IN