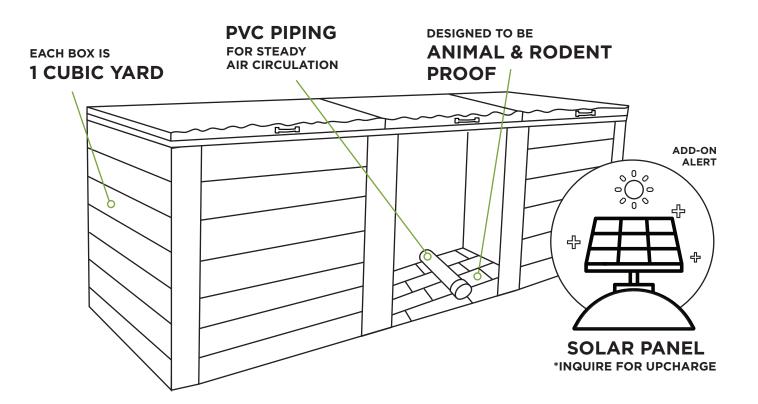

## **BACK OF SYSTEM AIR PIPING**

#### AIR BLOWER\* 1/2 HORSEPOWER

\*SHOWN WITH STANDARD ROOF COVERING