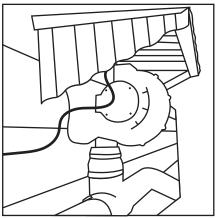

# ASP THREE BOX **COMPOST SYSTEM** JAVA'S COMPOST



## **BACK OF SYSTEM AIR PIPING**



#### AIR BLOWER\* 1/2 HORSEPOWER



\*SHOWN WITH STANDARD ROOF COVERING

### **BOXED FAN COVER FULL PROTECTION FROM WEATHER**



#### **SPECS**

## **CAPACITY**

- EACH BOX CAN COMPOST ~ 550 LBS OF FOOD
- RATIO OF CARBON (WOOD **CHIPS) TO NITROGEN** (FOOD SCRAPS) NEEDS TO **BE MAINTAINED AT ~ 1:1**
- EACH BOX WILL PRODUCE **APPROXIMATELY 1/2 TO** 2/3 OF A CUBIC YARD OF **FINISHED COMPOST**

## **DIMENSIONS**

■ EACH BOX IS 4' X 4' X 4'

#### **MATERIALS**

- PVC PIPING, PAVERS & CHOICE OF CEDAR, PLYWOOD, OR PRESSURE TREATED WOOD
- REQUIRES ELECTRICAL **HOOK UP TO POWER FAN** OR CAN BE UPGRADED TO **SOLAR**

### **PROCESSING TIME**

- TAKES ABOUT TWO MONTHS FOR MATERIAL TO **DECOMPOSE, ONCE FULL**
- MATERIAL SHOULD BE **EMPTIED, SIFTED (IF DESIRED) AND LEFT TO CURE IN AN OPEN PILE** OR IN A FOURTH BOX

#### **ESTIMATED COST